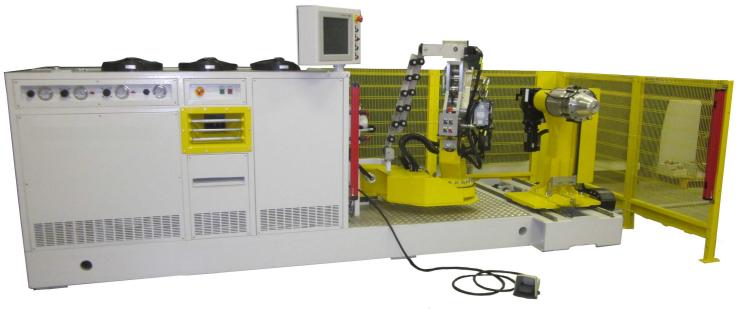

## EXTRUDER BUILDER for tread rubber application

Mod. CI-MASTER 24

**Calander head** 

Automatic application of tread rubber

Data storage

**Exclusive Touch Screen PC with Lan Connection and Ethernet Connection** 

Laser circumference reader and buffed shape acquisition;

45kW DC motor and driver for extrusion speed adjustment;

80 mm pin type extruder L/D 1:12

The extruder is capable of processing Passenger, 4WD, Light Truck and Truck tyres, using suitable expandable rims