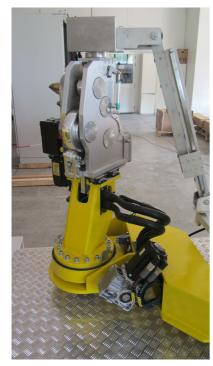

## EXTRUDER BUILDER for tread rubber application

Mod. CI-MASTER 24

**Calander head** 

Automatic application of tread rubber

Data storage

**Exclusive Touch Screen PC with Lan Connection and Ethernet Connection** 

Laser circumference reader and buffed shape acquisition;

45kW DC motor and driver for extrusion speed adjustment;

80 mm pin type extruder L/D 1:12

The extruder is capable of processing Passenger, 4WD, Light Truck and Truck tyres, using suitable expandable rims